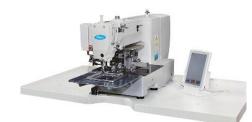

#### **Technical characteristics Effeci 400-4530H-01**

# <u>400- 4530H-01</u>

FOR HEAVY MATERIALS

SEWING FIELD

PATTERN SEWING MACHINE TYPE

| Pattern lock-stitch machine               |
|-------------------------------------------|
| Rotary, double capacity                   |
| Max sewing speed 2.700 rpm                |
| Max. 450x300mm                            |
| Motors and encoder                        |
| From 0,05mm to 12,7 mm                    |
| 20.000 points                             |
| USB port or SD card                       |
| Max. 512 patterns in the internal storage |
| Pneumatic, 30mm                           |
| 22mm                                      |
| Included – standard                       |
| Included – standard                       |
| AC servo 550W Direct Drive                |
| 198 Kg                                    |
| 220V monophase                            |
| 0,5 Mpa 1,8/L/min                         |
|                                           |