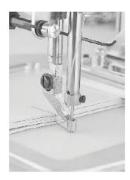

#### **Jumping foot**

Foot leverage amount and pressure could be modified using the touch screen panel, no particular tools required.

Big sized touch screen panel, suitable to program sewing pattern and data directly on the machine.

## **Breaking thread sensor**

Thanks to breaking thread sensor, the machine will stops automatically alerting the operator.