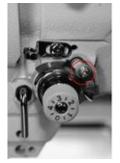

#### **Jumping foot**

Foot leverage amount and pressure could be modified using the touch screen panel, no particular tools required.

Big sized touch screen panel, suitable to program sewing pattern and data directly on the machine.