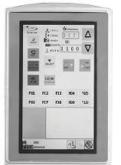

## Sewing patterns upload

**Touch-Screen panel** 

Easy sewing patterns upload by using USB port or SD card. The internal storage can hold up to 512 sewing patterns.

#### **Jumping foot**

Foot leverage amount and pressure could be modified using the touch screen panel, no particular tools required.

Big sized touch screen panel, suitable to program sewing pattern and data directly on the machine.