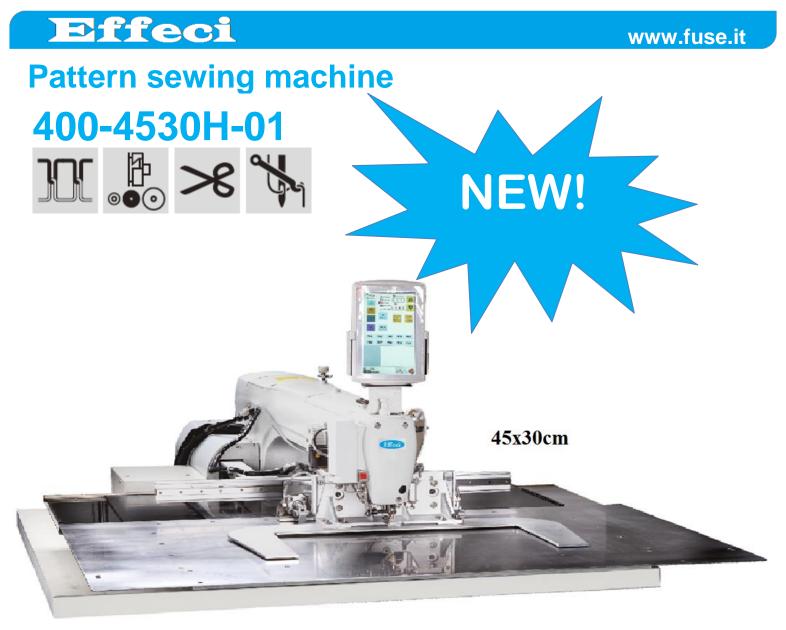

- Electronic thread tension
- Rotary double capacity hook
- Excellent sewing quality which fully represents ornamental programmed sewing
- Max sewing speed 2.700 rpm
- New touch screen panel to set machine functions and sewing patterns directly on the machine
- Low Energy consumption
- Compatible with Brother, Juki or Mitsubishi programs
- Long time granted reliability
- Frame detection Scanner with automatic pattern setting
- Using a 550W power electric motor the machine guarantee a needle penetration even on difficult fabrics

#### **Technical characteristics Effeci 400-4530H-01**

# <u>400- 4530H-01</u>

FOR HEAVY MATERIALS

SEWING FIELD

PATTERN SEWING MACHINE TYPE

| Pattern lock-stitch machine               |
|-------------------------------------------|
| Rotary, double capacity                   |
| Max sewing speed 2.700 rpm                |
| Max. 450x300mm                            |
| Motors and encoder                        |
| From 0,05mm to 12,7 mm                    |
| 20.000 points                             |
| USB port or SD card                       |
| Max. 512 patterns in the internal storage |
| Pneumatic, 30mm                           |
| 22mm                                      |
| Included – standard                       |
| Included – standard                       |
| AC servo 550W Direct Drive                |
| 198 Kg                                    |
| 220V monophase                            |
| 0,5 Mpa 1,8/L/min                         |
|                                           |